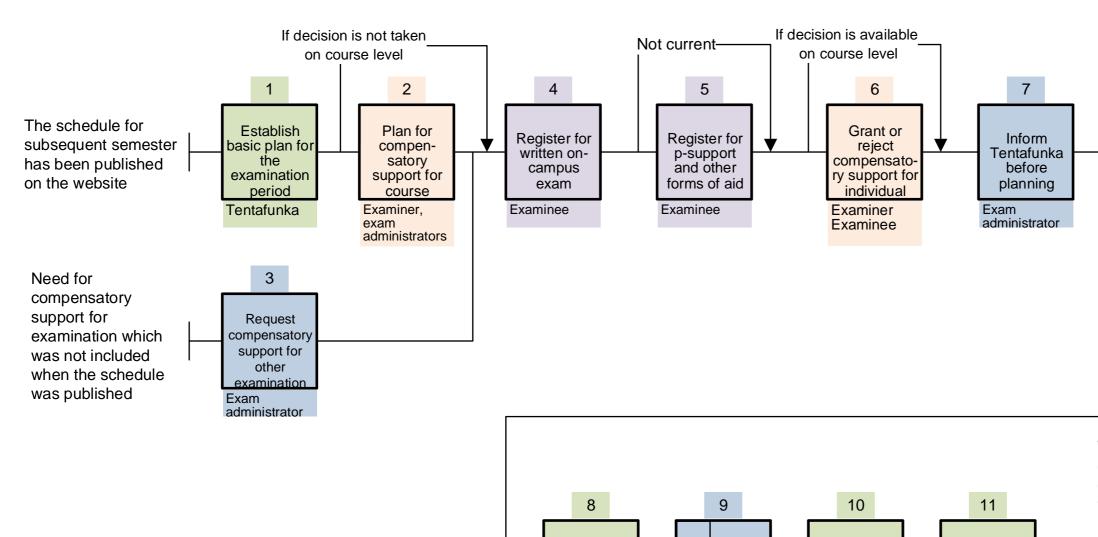

## Handling of cases concerning written exams for examinees with compensatory support

Plan for

implemen-

tation

Tentafunka

Inform about

placement in

the lecture

Staff at school

The examinee has received compensatory support as well as clear information about how the written exam will be conducted.

The examiner has been enabled a clear workflow as well a security on a legally secure handling of compensatory support.

The administrators at relevant school have together with Tentafunka ensured that all students with compensatory support have received a uniform and legally secure handling of the written exam.