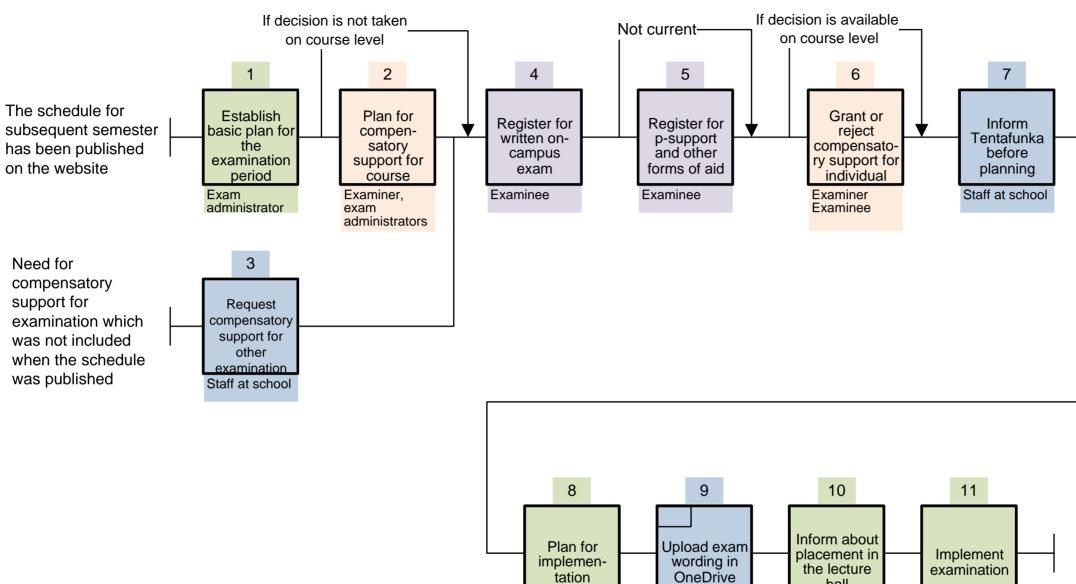

## Handling of cases concerning written exams for examinees with compensatory support

Exam

administrator

hall

administrator

Exam

administrator

Exam

Staff at school

The examinee has received compensatory support as well as clear information about how the written exam will be conducted.

The examiner has been enabled a clear workflow as well a security on a legally secure handling of compensatory support.

The administrators at relevant school have together with Exam administrator at EDO ensured that all students with compensatory support have received a uniform and legally secure handling of the written exam.