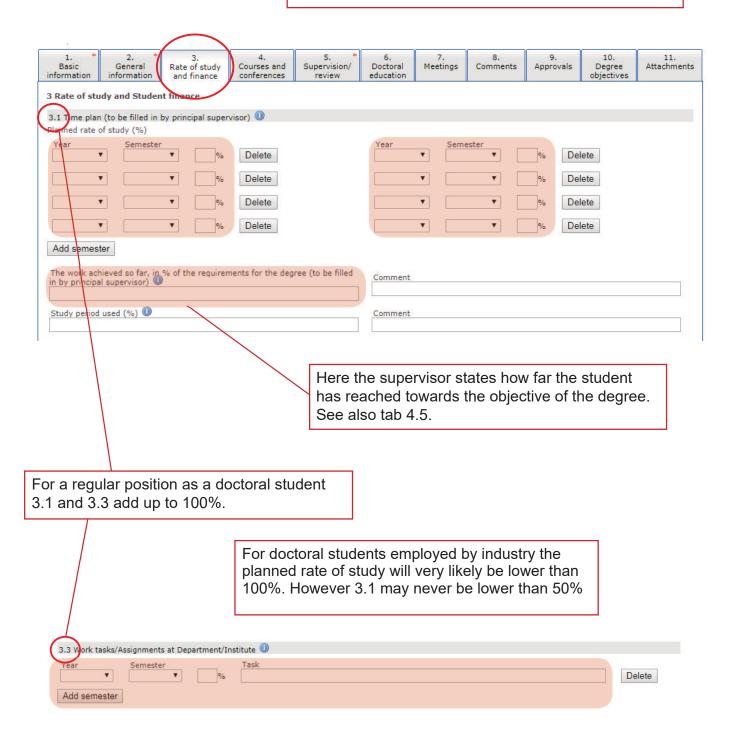

Planned funding for the entire study period as doctoral student must be stated on this tab. Remember that this is a plan, and that it can be amended later.

In 3.2 you should state the doctoral student's funding. If the doctoral student has no planned funding he/she will not be registered in Ladok and will not be able to use student benefits, register for courses or get updated SSSB certificates.

If the student is employed as a doctoral student at KTH you should choose "Doctoral studentship". In Swedish, choose "Anställning som doktorand".

The funding has to add up to 100% regardless of the rate of study (3.1)

Extension of employment due to illness, service in the military armed forces, parental leave or leave of absence related to an elected position in a union or student organization (commission-of-trust) is stated in 3.4. Use days, not %.