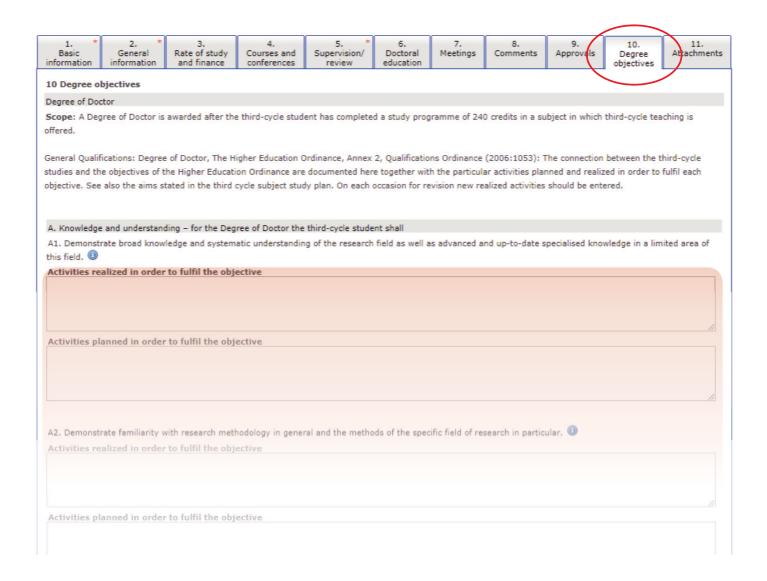

## Tab 9

This tab indicates the objectives that the Swedish higher ordinance board has set for doctoral students. To fill this out is mandatory. The objectives are connected to the intended degree (doctoral or licentiate) and are differen depending on which of the two the student is aiming for. Examples of how the objectives can be obtained can be found in the help section.

On the next page you will find an example of a text that connects certain courses to these objectives. If you are intending to take, or have passed these courses (all are general skills, and mandatory for the third cycle subject Electrical Engineering), you can copy and paste this text.

- 10 Degree objectives
- A1. By taking courses in the field of ..., and thesis work.
- A2. By taking the course FAK3014 with the learning outcome: "Account for and apply fundamental concepts from the theory and methodology of science on problem areas within the theory and methodology of science", "identify and critically discuss, both orally and in writing, fundamental theoretical and methodological issues in the technical, natural and social sciences", "identify and critically discuss, both orally and in writing, specific methodological problems in a study, the design of an experiment, the use of a particular method of measurement, or the use of a particular model".
- B1. By taking the course FAK3014 with the learning outcome: "Account for fundamental theories concerning the epistemological and explanatory status of science".
- B2. By taking the course FAK3014 with the learning outcome: "The fundamental problems common to the natural sciences and on the general strategies, methods and concepts that modern science has developed to address these problems" and "analyze the relationship between the basic results of a study and the conclusions that legitimately can be drawn on the basis of the results."
- B3. By taking the course FDS3103 with the learning outcome: "Know how to apply the IMRD structure in the production of a research article", "argue persuasively for a research idea using references to published research" and "correctly use and reference source material according to journal standards".
- B4. By taking the course FLH3000 with the learning outcome: "Present and explain topics and perform activating assignments within your own field of study" and "Show an ability to use and apply basic concepts, material and methods in, and conditions for, teaching and learning within higher education", and the course FDS3103 with the learning outcome: "Understand basic principles of scientific writing for both specialized and non-specialized audiences" and "Popular Science writing".
- B5. By taking the course FLH3000 with the learning outcome: "Give and receive feedback" and "preparation, practice, reflection, and acquisition of knowledge together with sharing experiences and ideas with others."
- B6. By taking the course FAK3127 with the learning outcome: "Research Applications. Idea-phase. Application and contract-phase. Formal application and contract process. Contract management and negotiation. Project-phase. Innovation processes, patents and product sales".
- C1. By taking the course FAK3127 with the learning outcome: "Key ethical issues and concepts (such as autonomy and informed consent). Research misconduct. The relevance of the research norms of basic ethical theories. Ethical review and research ethics committees, the new law on research ethics review."
- C2. By taking the course FAK3127 with the learning outcome: "The researcher's responsibility for the consequences of research." And "conceptual and practical tools that a researcher needs in order to on a long term basis interact with society."