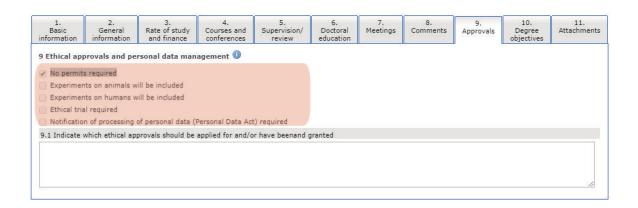

## Tab 9

This tab indicates the objectives that the Swedish higher ordinance board has set for doctoral students. To fill this out is mandatory. The objectives are connected to the intended degree (doctoral or licentiate) and are differen depending on which of the two the student is aiming for. Examples of how the objectives can be obtained can be found in the help section.