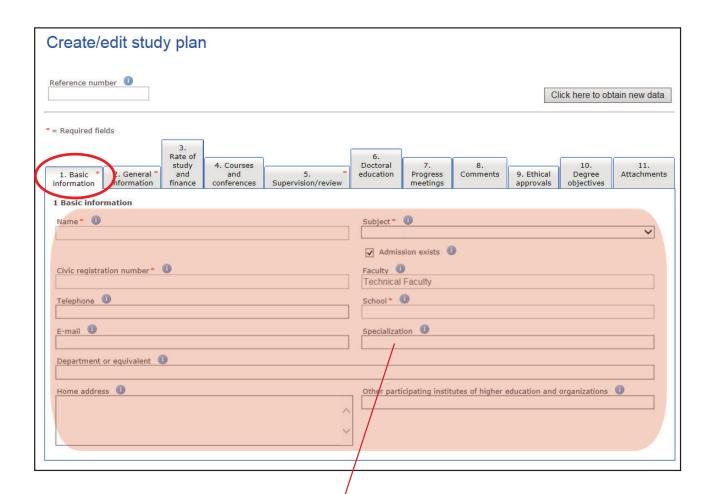

NB! The fields highlighted in red indicate compulsory information.

Complete all relevant information that has not been obtained from Ladok. Remember to check if the subject has a specialization and which one this is.

If the subject has a specialization it needs to be stated in this field, even if it has the same name as the subject.

When creating the first ISP, specify when the doctoral student is actually starting his or her studies. We base the information about activity and funding on this date.