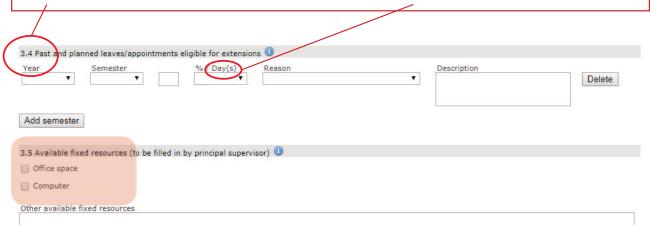

Extension of employment due to illness, service in the military armed forces, parental leave or leave of absence related to an elected position in a union or student organization (commission-of-trust) is stated in 3.4. Use days, not %.