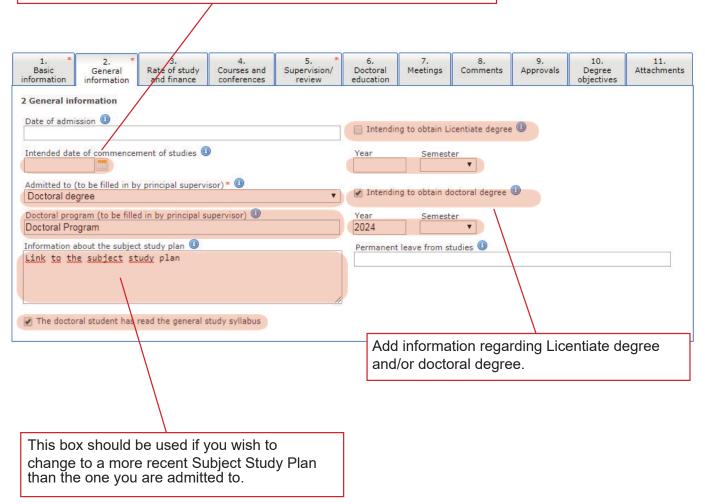

If the subject has a specialization it needs to be stated in this field, even if it has the same name as the subject.

When creating the first ISP, specify when the doctoral student is actually starting his or her studies. We base the information about activity and funding on this date.