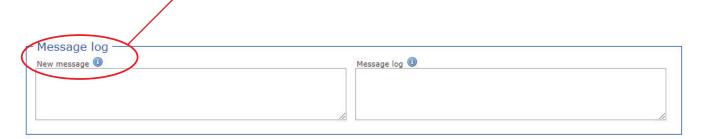

The messages in the message log, which can be found on all ten tabs, are saved in the plan, but will disappear when the plan is finalized. When the study plan enters the approval phase (i.e. when the doctoral student approves the plan), all messages in the log will be forwarded with e-mail notifications to all the subsequent people receiving the ISP.