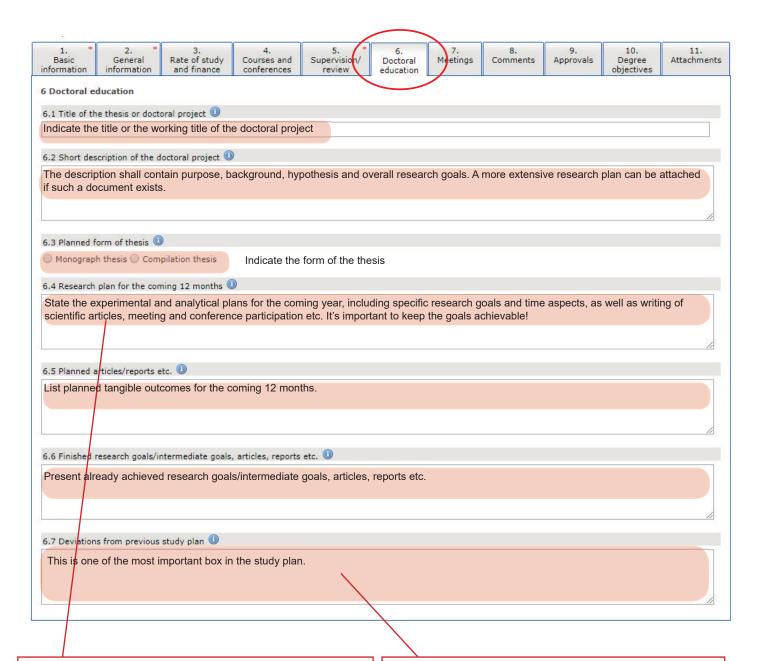

#### Tab 4 All compulsory courses must be stated here from the time of admission. You will find the compulsory courses for each subject in the Subject Study Plan on the web page: https://intra.kth.se/eecs/forskarutbildning/doctoral-programmes 1. Basic 2. General 5. Supervision/ 6. Doctoral 7. Meetings 8. Comments 9. Approvals 11. Attachments Rate of study Degree Courses and information information 4 Courses and conferences 4.1 Planned courses ① Mandatory third-cycle courses Course Comment Delete Add course Elective third-cycle courses Course Comment Year Delete Add course You only need to plan the elective courses one year in advance. If you plan to take a first or second cycle If you want to transfer credits, include the level course at KTH this must be stated as courses here and submit the form "FO-TRAK" a planned course in your latest established to the Doctoral Education Support. This ISP before you apply for and start the course. applies to courses on all levels. 4.2.1 Information reported in Ladok is not instantly imported to the ISP. The ISP-system collects data from Ladok at least once per week 4.2.1 Credited courses ① If it is not reported, leave the course under planned Total points credited courses courses and add a comment. 0.0 4.2.2 All courses completed ① Degree of Licentiate Degree of Doctor 4.2.3 Approved thesis ① Degree of Licentiate Degree of Doctor 4.2.4 Third-cycle qualification ① Third cycle degree exists

4.2.2 and 4.2.3 is no longer used.

4.3 is compulsory since it indicates that some of the tab10 objectives are fulfilled

If relevant for the doctoral program, indicate completed and planned activities and seminars here. You only need to plan one year in advance.

6.4 Advancements in the doctoral student salary agreement (doctoral ladder) are made after achieving the milestones which are defined in the ISP (tab 4.5), corresponding to 30%, 50% and 80% of the total degree requirements. If no objective milestones have been explicitly stated in 4.5, advancements in the doctoral ladder (30/50/80%) will be based on the total study period used (i.e.advancements based on time, not achievements).

If no deviations write: According to plan.

Otherwise, state in detail the objectives that were not fulfilled, what was actually achieved, and the reasons for the deviations. The latter can, e.g., be changes in priorities, rate of study, supervision, technical difficulties.