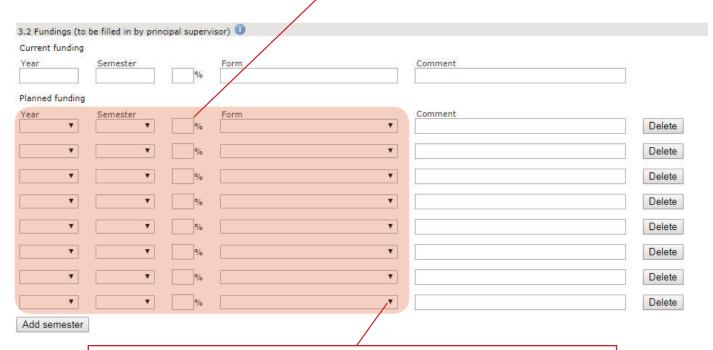

Planned funding for the entire study period as doctoral student must be stated on this tab. Remember that this is a plan, and that it can be amended later.

In 3.2 you should state the doctoral student's funding. If the doctoral student has no planned funding he/she will not be registered in Ladok and will not be able to use student benefits, register for courses or get updated SSSB certificates.

If the student is employed as a doctoral student at KTH you should choose "Doctoral studentship". In Swedish, choose "Anställning som doktorand".

The funding has to add up to 100% regardless of the rate of study (3.1)