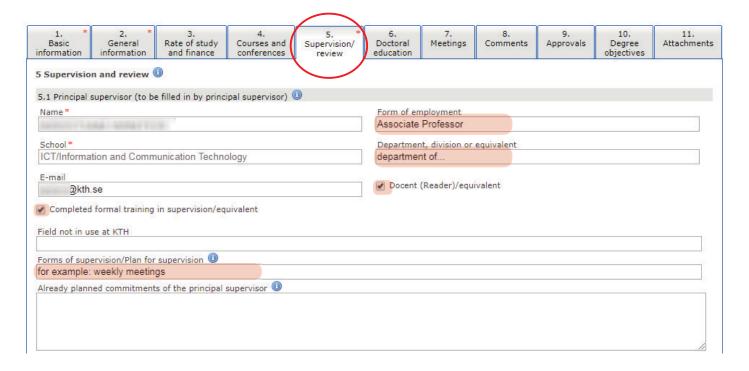

At least two supervisors must be appointed for each doctoral student. Please fill out all information known for *all* supervisors.

5.2 When you start typing a name a box with supervisors will appear and you can choose one. If the supervisor is from another school at KTH, choose the school from the list, and supervisors from that school will appear in the box. If you cannot find a name, a user account can be created by following the instructions on this link:

https://intra.kth.se/en/utbildning/utbildningsadministr/isp-individuella-studieplaner-for-doktorander

| d<br>u<br>h                                              | lirector/di<br>ıncertain | rector of<br>of whom<br>a.kth.se/ | studi<br>to ch<br>en/e | noose follow<br>ecs/forskaru | list. If you ar                |        |
|----------------------------------------------------------|--------------------------|-----------------------------------|------------------------|------------------------------|--------------------------------|--------|
| 5.3 Program director/director of studies ①               |                          |                                   |                        |                              |                                |        |
| Name                                                     |                          | Form of emplo                     | yment                  |                              |                                |        |
|                                                          |                          | शैस १                             |                        |                              |                                |        |
| School                                                   |                          | Department, d                     | ivision o              | r equivalent                 |                                |        |
| E-mail                                                   |                          |                                   |                        |                              |                                |        |
| E-IIIdii                                                 |                          |                                   |                        |                              |                                |        |
| Delete program director/director of studies              |                          |                                   |                        |                              |                                |        |
| Ple                                                      |                          | assistant                         | supe                   | ervisors by o                | ant supervisc<br>clicking "add | ors.   |
| 5.4 Further persons   Name                               |                          | Form of emplo                     | yment                  |                              |                                |        |
| Email                                                    |                          | Phone                             |                        |                              |                                |        |
| Current employment and employer                          |                          | 20                                |                        |                              |                                |        |
| Dale and annihability                                    |                          |                                   |                        |                              |                                |        |
| Role and availability                                    |                          |                                   |                        |                              |                                |        |
| Add additional person Delete additional person           |                          |                                   |                        |                              |                                |        |
| 5.5 Allocation of supervisory contribution (to be filled | I in by princi           | pal supervis                      | or) 🕕                  | )                            |                                |        |
| Person Name principal supervisor                         |                          | Year<br>2018                      | •                      | Semester ▼                   | % of total supervision         | Delete |
| Name assistant supervisor                                |                          | 2018                              | •                      | •                            | 5                              | Delete |
| Name principal supervisor                                |                          | 2019                              | •                      | •                            | 80                             | Delete |
| Name assistant supervisor                                |                          | 2019                              | •                      | •                            | 20                             | Delete |
| Add supervisor contribution                              |                          |                                   |                        |                              |                                |        |