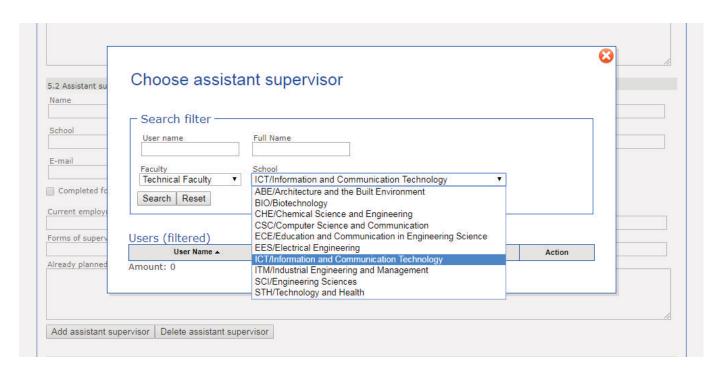

At least two supervisors must be appointed for each doctoral student. Please fill out all information known for *all* supervisors.

5.2 When you start typing a name a box with supervisors will appear and you can choose one. If the supervisor is from another school at KTH, choose the school from the list, and supervisors from that school will appear in the box. If you cannot find a name, a user account can be created by following the instructions on this link:

https://intra.kth.se/en/utbildning/utbildningsadministr/isp-individuella-studieplaner-for-doktorander

| d<br>u<br>h                                              | lirector/di<br>ıncertain | rector of<br>of whom<br>a.kth.se/ | studi<br>to ch<br>en/e | noose follow<br>ecs/forskaru | list. If you ar                |        |
|----------------------------------------------------------|--------------------------|-----------------------------------|------------------------|------------------------------|--------------------------------|--------|
| 5.3 Program director/director of studies ①               |                          |                                   |                        |                              |                                |        |
| Name                                                     |                          | Form of emplo                     | yment                  |                              |                                |        |
|                                                          |                          | शैस १                             |                        |                              |                                |        |
| School                                                   |                          | Department, d                     | ivision o              | r equivalent                 |                                |        |
| E-mail                                                   |                          |                                   |                        |                              |                                |        |
| E-IIIdii                                                 |                          |                                   |                        |                              |                                |        |
| Delete program director/director of studies              |                          |                                   |                        |                              |                                |        |
| Ple                                                      |                          | assistant                         | supe                   | ervisors by o                | ant supervisc<br>clicking "add | ors.   |
| 5.4 Further persons   Name                               |                          | Form of emplo                     | yment                  |                              |                                |        |
| Email                                                    |                          | Phone                             |                        |                              |                                |        |
| Current employment and employer                          |                          | 20                                |                        |                              |                                |        |
| Dale and annihability                                    |                          |                                   |                        |                              |                                |        |
| Role and availability                                    |                          |                                   |                        |                              |                                |        |
| Add additional person Delete additional person           |                          |                                   |                        |                              |                                |        |
| 5.5 Allocation of supervisory contribution (to be filled | I in by princi           | pal supervis                      | or) 🕕                  | )                            |                                |        |
| Person Name principal supervisor                         |                          | Year<br>2018                      | •                      | Semester ▼                   | % of total supervision         | Delete |
| Name assistant supervisor                                |                          | 2018                              | •                      | •                            | 5                              | Delete |
| Name principal supervisor                                |                          | 2019                              | •                      | •                            | 80                             | Delete |
| Name assistant supervisor                                |                          | 2019                              | •                      | •                            | 20                             | Delete |
| Add supervisor contribution                              |                          |                                   |                        |                              |                                |        |