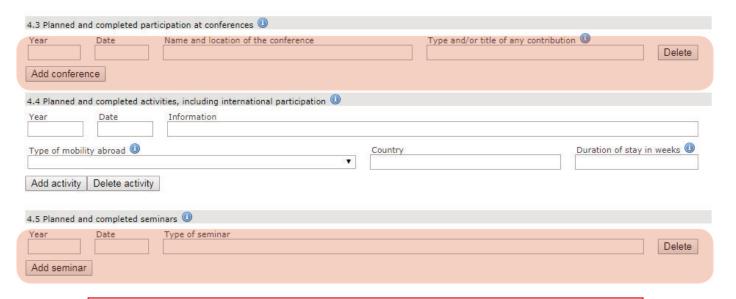

#### Tab 4 All compulsory courses must be stated here from the time of admission. You will find the compulsory courses for each subject in the Subject Study Plan on the web page: https://intra.kth.se/eecs/forskarutbildning/doctoral-programmes 1. Basic 2. General 5. Supervision/ 6. Doctoral 7. Meetings 8. Comments 9. Approvals 11. Attachments Rate of study Degree Courses and information information 4 Courses and conferences 4.1 Planned courses ① Mandatory third-cycle courses Course Comment Delete Add course Elective third-cycle courses Course Comment Year Delete Add course You only need to plan the elective courses one year in advance. If you plan to take a first or second cycle If you want to transfer credits, include the level course at KTH this must be stated as courses here and submit the form "FO-TRAK" a planned course in your latest established to the Doctoral Education Support. This ISP before you apply for and start the course. applies to courses on all levels. 4.2.1 Information reported in Ladok is not instantly imported to the ISP. The ISP-system collects data from Ladok at least once per week 4.2.1 Credited courses ① If it is not reported, leave the course under planned Total points credited courses courses and add a comment. 0.0 4.2.2 All courses completed ① Degree of Licentiate Degree of Doctor 4.2.3 Approved thesis ① Degree of Licentiate Degree of Doctor 4.2.4 Third-cycle qualification ① Third cycle degree exists

4.2.2 and 4.2.3 is no longer used.

4.3 is compulsory since it indicates that some of the tab10 objectives are fulfilled

If relevant for the doctoral program, indicate completed and planned activities and seminars here. You only need to plan one year in advance.