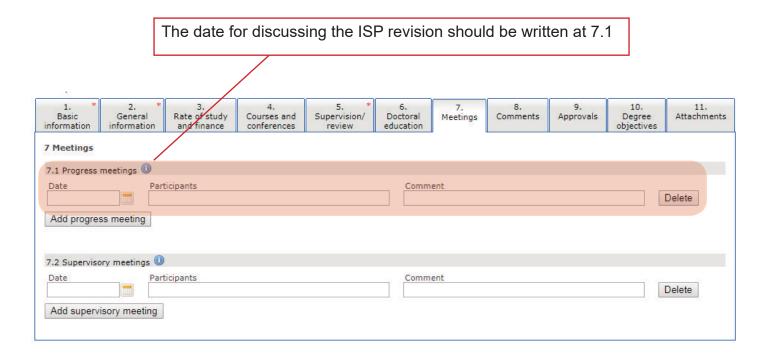

30% Checkpoint – Meeting/seminar where the doctoral student thoroughly presents the plan for and status of their project. This must be planned for in the first individual study plan and shall take place 16 months after admission. If there are extensive deviations from the plan the individual study plan should be revised after the meeting.